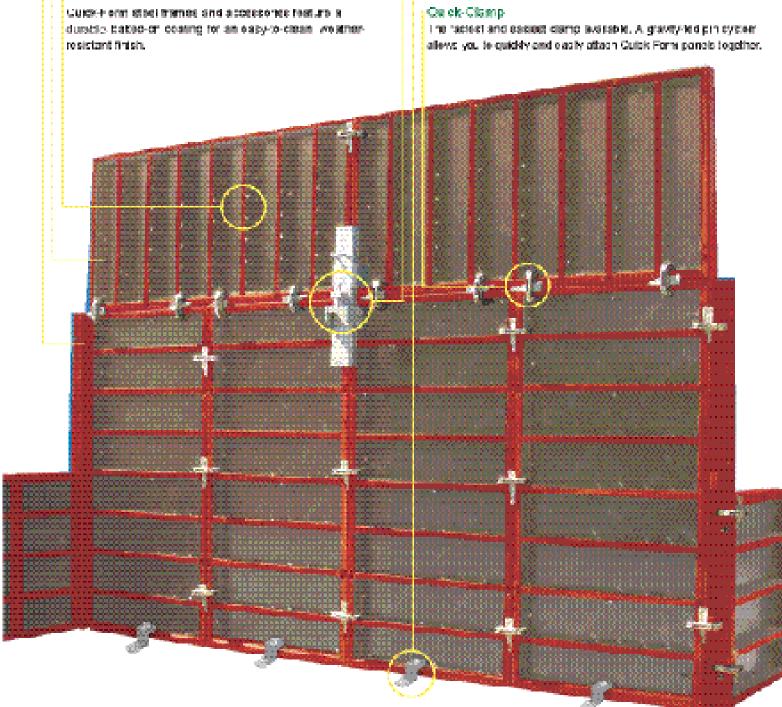

### Quick Clamp

Quick-Form steel frames and accessories feature a durable, galvanized coating for an easy-to-clean, weather-resistant finish.

### Aligner Clamp

A quick solution to cumbersome double aligner channels, the Quick-Form aligner clamp allows you to align and clamp forms together by tightening a single bolt.

#### Aligner Clamp.

Eliminates the need for double aligner channels. Allows a amping and aligning of panels in a single move — simply rest the two fixed prongs on the horizontal intersection and tighten the clamp-bott.