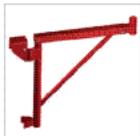

### Scaffold Bracket

Built with structural tubing and secured with coil-boilts for increased strength. Available with a choice of work areas up to 4"-2".