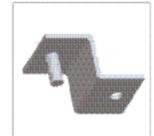

### Dry Tie Bracket

This light-weight boil-on bracket allows you to easily dry-tie when needed. Simply use 3/4" coll boils to attach the bracket to the top of the panel.