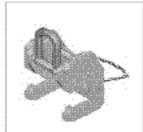

### Base Clip

This dual-purpose component, aligns and anchors the panel during the pour.

#### Balsa Cilias

We ded said is inverted into 3.4" side relihole and anchored to the ground using a Uni-Coll anchor and spring to a ign and anchor panel during pour.