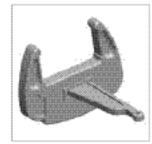

### Aligner Clamp

A quick solution to cumbersome double aligner channels, the Quick-Form aligner clamp allows you to align and clamp forms together by tightening a single bolt.

#### Aligner Clamp.

Eliminates the need for double aligner channels. Allows a amping and aligning of panels in a single move — simply rest the two fixed prongs on the horizontal intersection and tighten the clamp-bott.