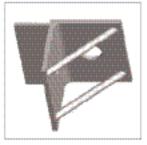

### Scaffold Bracket

Built with structural tubing and secured with coil-boilts for increased strength. Available with a choice of work areas up to 4"-2".