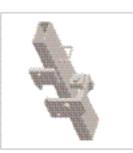

### Gang Lifting Lug

2 ton SWL lifting lugs allow safe placement of ganged walls when attached at intersecting corners of two panels.