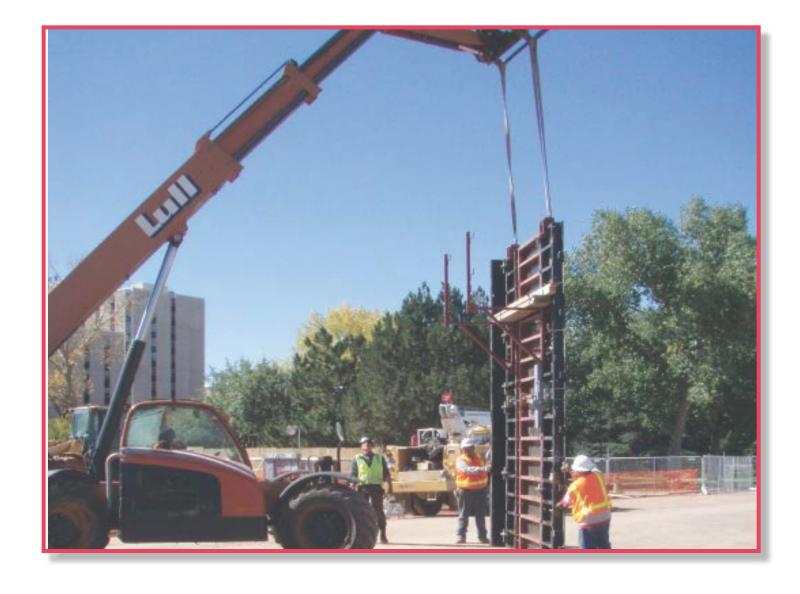

### Gang Lifting Lug

2 ton SWL lifting lugs allow safe placement of ganged walls when attached at intersecting corners of two panels.

# Quick-Form Commercial Gang Set Forms

## With Quick-Form, Less Really Is More.

Increase productivity, workmanship and profits using fewer parts in less time.

**QUICK-FORM** from is a ganged set panel system designed to provide completed forming and concrete placement cycles in 1/3 the time of conventional forming systems. Easy to set-up, easy to move and extremely durable — Quick-Form will help significantly reduce construction time and increase profits, wall accuracy and overall project safety.